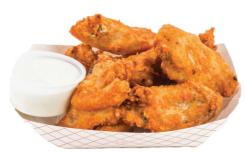

# **TOP CHICKEN WINGS (Deep Fried)**

Sauces available (sauce on or on the side): BBQ, Mild, Medium, Hot, Honey Garlic, Fire & Ice, Thai Chili, Honey Mustard

**1 Lb.** (7-9 pcs.) **2 Lbs.** 5 Lbs. **\$1 N**99 **\$1 9**99 **\$43**99