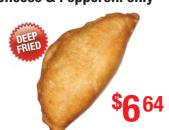

#### PERSONAL PANZEROTTI **Cheese & Pepperoni only**

1 Pizza or Panzerotti (Baked with tomato dip)

Cheese + 3 Toppings

Deep Fried add \$1.50

Medium **\$14**99

Large \$16<sup>99</sup>