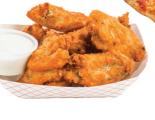

# **TOP CHICKEN WINGS (Deep Fried)**

Sauces available (sauce on or on the side): BBQ, Mild, Medium, Hot, Honey Garlic, Fire & Ice, Thai Chili, Honey Mustard

**1 Lb.** (7-9 pcs.) **2 Lbs.** 5 Lbs. **\$1 N**99 **\$1 9**99 **\$43**99

## DIPS

- Mild (wing sauce)
- Medium ( wing sauce)
- Hot ( wing sauce)
- Honey Garlic (wing sauce)
- Fire & Ice ( wing sauce)
- Creamy Garlic
- Ranch
- Cheddar
- Maranara
- Sirachi (hot)
- Honey Garlic