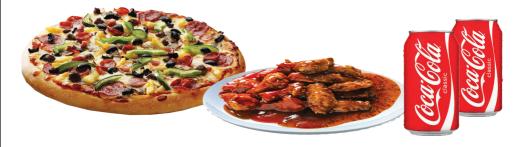

# COMBO 1

- 1 Pizza with 3 Toppings
- 1 Lb. Chicken Wings (Deep fried)
- 2 Cans of Popor Dips (combined)

Medium (12") \$1,899

> Large (14") \$2099

# COMBO 2

- 1 Pizza with 3 Toppings
- 2 Lbs. Chicken Wings (Deep fried)
- 3 Cans of Popor Dips (combined)

Medium (12") \$2299

> Large (14") \$**24**99

# COMBO 3

2 Pizzas with 3 Toppings each

2 Lbs. Chicken Wings (Deep fried)
Garlic Fingers with Cheese

5 Cans of Pop

Small (10") \$3599

Medium (12") \$38<sup>99</sup>

Large (14") \$4299