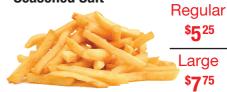

## **FRIES**

**Crispy Fries with or without Seasoned Salt** 

**ANY 2 PIZZA SLICES SPECIAL** 

# **SIDE ORDERS (HOT)**

- Garlic Fingers with cheese... 619
- Poutine ......Rg. \$6.4.... Lg. \$899
- Fries ...... Rg. \$550... Lg. \$750
- Mozzarella Cheesesticks

 $6 \text{ pieces } \$6^{99} / 12 \text{ pieces } \$11^{99}$ 