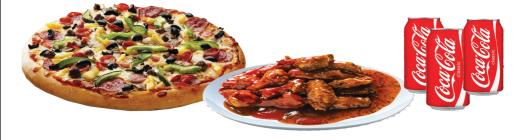

# **Single Pizza Deal**

1 Pizza + Cheese & 1 Topping

Medium **\$8**99

Large **\$Q**94

## **Double Pizza Deal**

2 Pizzas + Cheese & 3 Toppings

2 Medium **\$17**99

2 Large \$**2**099

# **TOP CHICKEN WINGS (Deep Fried)**

Sauces available (sauce on or on the side): BBQ, Mild, Medium, Hot, Honey Garlic, Fire & Ice, Thai Chili, Honey Mustard

**1 Lb.** (7-9 pcs.) **2 Lbs.** 5 Lbs. **\$1 N**99 **\$1 9**99 **\$43**99

## **DRINKS**

| • Pop or Water                             | وه وه                     |
|--------------------------------------------|---------------------------|
| Bottled Pon (710 mL)                       | <b>\$2</b> 20             |
| • 2 litre Bottle of Pop                    | \$ <mark>3</mark> 50      |
| • 2 litre Bottle of Pop<br>• Large Arizona | \$ <b>2</b> <sup>20</sup> |
| Gatorade                                   | <b>3-7</b> 20             |
| • Monster                                  | \$ <b>3</b> 99            |