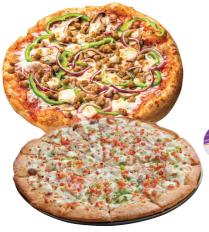

# COMBO 1

- 1 Pizza with 3 Toppings
- 1 Lb. Chicken Wings (Deep fried)
- 2 Cans of Popor Dips (combined)

Medium (12") \$1,899

> Large (14") \$2099

## **PIZZA & CHICKEN WINGS**

# COMBO 2

- 1 Pizza with 3 Toppings
- 2 Lbs. Chicken Wings (Deep fried)
- 3 Cans of Popor Dips (combined)

Medium (12") \$2299

> Large (14") \$**24**99

# COMBO 3

2 Pizzas with 3 Toppings each

2 Lbs. Chicken Wings (Deep fried)
Garlic Fingers with Cheese

5 Cans of Pop

Small (10") \$3599

Medium (12") \$38<sup>99</sup>

Large (14") \$4299